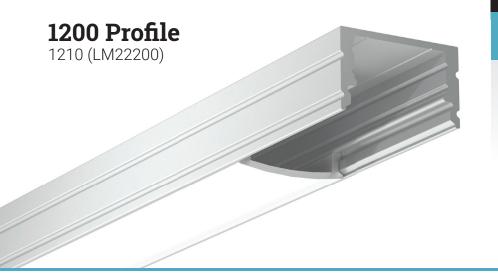

# 1000 Series

## 1200 Profile

Components and accessories

| PROFILE                        | LENSES                                                                                             | ENDCAPS                                                             | BRACKETS                                                | LENGTH                                             |
|--------------------------------|----------------------------------------------------------------------------------------------------|---------------------------------------------------------------------|---------------------------------------------------------|----------------------------------------------------|
| 1200 Profile<br>1210 (LM22200) | Standard, Clear 1269 (LM22298)  Standard, Spread 1265 (LM22294)  Standard, Optiflex 1261 (LM22290) | Standard 1200<br>1270 (LM22300-05 WITHOUT<br>1273 (LM22300-01 HOLE) | Flat bracket 1280 (LM22306)  45° bracket 1283 (LM22307) | Custom length by sections of 2 to 240 inches (6m). |
|                                |                                                                                                    |                                                                     | Swivel Bracket 180°<br>1286 (LM22308)                   |                                                    |
|                                | Standard, Opal<br>1263 (LM22292)                                                                   |                                                                     |                                                         |                                                    |
|                                |                                                                                                    | 00                                                                  |                                                         |                                                    |
|                                | Standard, Focus<br><b>1267</b> (LM22296)                                                           | Focus 1200<br>1470 (LM22304-05 WITHOUT<br>1473 (LM22304-01 HOLE)    | FHOLE)                                                  |                                                    |
|                                |                                                                                                    |                                                                     |                                                         |                                                    |
| 1210                           | _                                                                                                  | -                                                                   | -                                                       | _                                                  |
| PROFILE                        | LENS                                                                                               | ENDCAPS                                                             | BRACKETS                                                | LENGTH                                             |