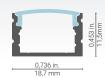

## 1200 Profile

Components and accessories

| PROFILE                        | LENSES                                                                                             | ENDCAPS                                                             | BRACKETS                                                | LENGTH                                             |
|--------------------------------|----------------------------------------------------------------------------------------------------|---------------------------------------------------------------------|---------------------------------------------------------|----------------------------------------------------|
| 1200 Profile<br>1210 (LM22200) | Standard, Clear 1269 (LM22298)  Standard, Spread 1265 (LM22294)  Standard, Optiflex 1261 (LM22290) | Standard 1200<br>1270 (LM22300-05 WITHOUT<br>1273 (LM22300-01 HOLE) | Flat bracket 1280 (LM22306)  45° bracket 1283 (LM22307) | Custom length by sections of 2 to 240 inches (6m). |
|                                |                                                                                                    |                                                                     | Swivel Bracket 180°<br>1286 (LM22308)                   |                                                    |
|                                | Standard, Opal<br>1263 (LM22292)                                                                   |                                                                     |                                                         |                                                    |
|                                |                                                                                                    | 00                                                                  |                                                         |                                                    |
|                                | Standard, Focus<br><b>1267</b> (LM22296)                                                           | Focus 1200<br>1470 (LM22304-05 WITHOUT<br>1473 (LM22304-01 HOLE)    | FHOLE)                                                  |                                                    |
|                                |                                                                                                    |                                                                     |                                                         |                                                    |
| 1210                           | _                                                                                                  | -                                                                   | -                                                       | _                                                  |
| PROFILE                        | LENS                                                                                               | ENDCAPS                                                             | BRACKETS                                                | LENGTH                                             |