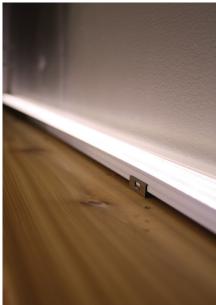

### 1000 Series

Dimensional drawing

Lighting without hot spots! Here is a profile designed to ensure that the LED source is invisible\*, offering uniform and soft lighting for the eyes. A compact and versatile luminaire!

#### **Features**

- Designed to give a uniform light without hot spots\* with an opal lens and a strip of 120 LEDs per meter or more.
- · Custom length by sections of 2 to 240 inches (6m).
- · Application guide for 10mm (3/8-inch) LED strip or less.
- Designed to meet North-American woodworking standards.
- Made of ALCOA 6063 T-5 aluminum alloy increasing heat dissipation.
- · Its use increases the lifetime of your LED strip.
- · Compatible with several installation accessories.